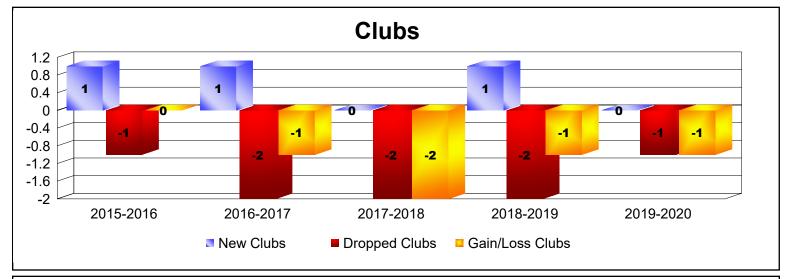

District 14 A

As of June 2020 Cumulative

| Year      | New<br>Clubs | Dropped<br>Clubs | Gain/<br>Loss<br>Clubs | New<br>Members | Charter<br>Members | Reinstate<br>Members | Transfer<br>Members | Total<br>Member<br>Added | Total<br>Members<br>Dropped | Gain/<br>Loss<br>Members |
|-----------|--------------|------------------|------------------------|----------------|--------------------|----------------------|---------------------|--------------------------|-----------------------------|--------------------------|
| 2015-2016 | 1            | -1               | 0                      | 156            | 33                 | 4                    | 4                   | 197                      | -161                        | 36                       |
| 2016-2017 | 1            | -2               | -1                     | 138            | 33                 | 5                    | 8                   | 184                      | -223                        | -39                      |
| 2017-2018 | 0            | -2               | -2                     | 151            | 10                 | 2                    | 3                   | 166                      | -271                        | -105                     |
| 2018-2019 | 1            | -2               | -1                     | 91             | 29                 | 15                   | 2                   | 137                      | -129                        | 8                        |
| 2019-2020 | 0            | -1               | -1                     | 123            | 3                  | 0                    | 4                   | 130                      | -178                        | -48                      |
| Average   | 1            | -2               | -1                     | 132            | 22                 | 5                    | 4                   | 163                      | -192                        | -30                      |