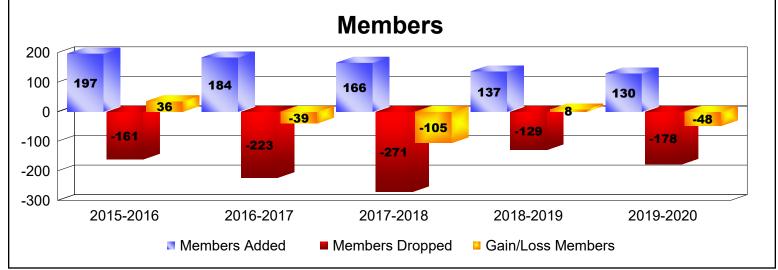

District 14 A

As of June 2020 Cumulative

| Year      | New<br>Clubs | Dropped<br>Clubs | Gain/<br>Loss<br>Clubs | New<br>Members | Charter<br>Members | Reinstate<br>Members | Transfer<br>Members | Total<br>Member<br>Added | Total<br>Members<br>Dropped | Gain/<br>Loss<br>Members |
|-----------|--------------|------------------|------------------------|----------------|--------------------|----------------------|---------------------|--------------------------|-----------------------------|--------------------------|
| 2015-2016 | 1            | -1               | 0                      | 156            | 33                 | 4                    | 4                   | 197                      | -161                        | 36                       |
| 2016-2017 | 1            | -2               | -1                     | 138            | 33                 | 5                    | 8                   | 184                      | -223                        | -39                      |
| 2017-2018 | 0            | -2               | -2                     | 151            | 10                 | 2                    | 3                   | 166                      | -271                        | -105                     |
| 2018-2019 | 1            | -2               | -1                     | 91             | 29                 | 15                   | 2                   | 137                      | -129                        | 8                        |
| 2019-2020 | 0            | -1               | -1                     | 123            | 3                  | 0                    | 4                   | 130                      | -178                        | -48                      |
| Average   | 1            | -2               | -1                     | 132            | 22                 | 5                    | 4                   | 163                      | -192                        | -30                      |